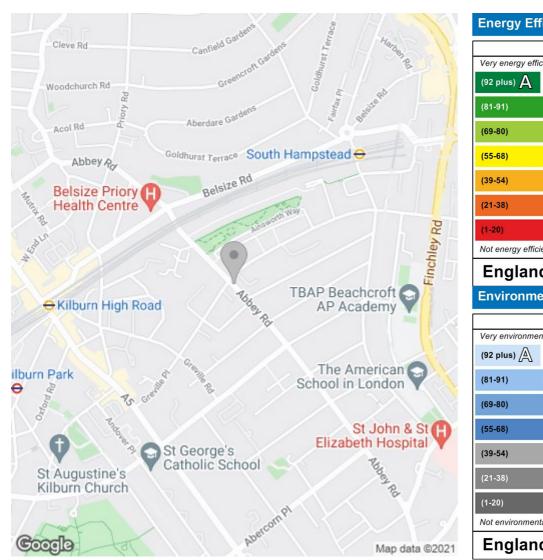

## Abbey Road, St Johns Wood, NW8 £575,000 Subject to contract

This a great opportunity to live within a short stroll to the Boundary Road shops, bars, restaurants and the famous Abbey Road studios. The apartment is located on the raised ground floor and comprises a large reception room, a separate fitted kitchen, two good sized double bedrooms, family bathroom, separate w/c and balcony. The apartment offers double glazing throughout. Close to Swiss Cottage (Jubilee Line), South Hampstead (Overground to Euston) and a short walk to Finchley Road (Metropolitan line) and the numerous Buses available from Finchley Road and Swiss Cottage. The 02 centre, cinema complex and Supermarkets are within easy walk.