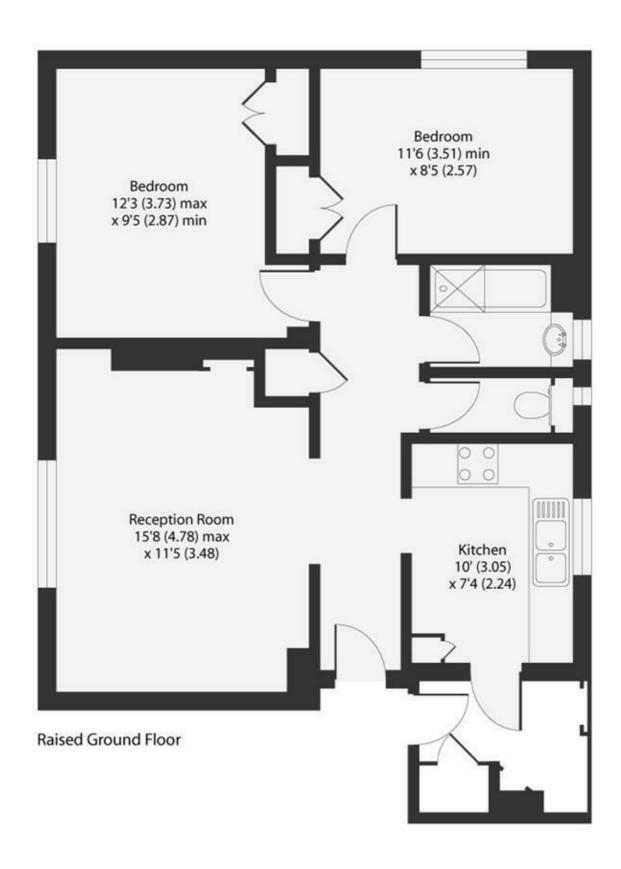

## Evesham House NW8 Gross Internal Floor Area 652 sqft 60.5 sqm

Whilst every attempt has been made to ensure the accuracy of the floor plan contained here, measurements of doors, windows and rooms are approximate and no responsibility is taken for any error, omission or misstatement. These plans are for representation purposes only as defined by RICS Code of Measuring Practice and should be used as such by any prospective purchaser. Specifically no guarantee is given on the gross internal floor area of the property if quoted on this plan and any figure given is for initial guidance only and should not be relied on as a basis of valuation.