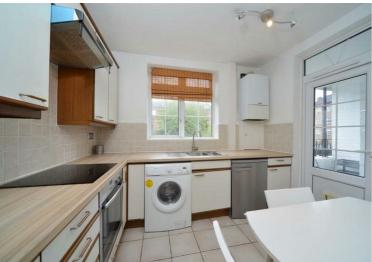

## Abbey Road, St Johns Wood, NW8 £575,000 Subject to contract

This a great opportunity to live within a short stroll to the Boundary Road shops, bars, restaurants and the famous Abbey Road studios. The apartment is located on the raised ground floor and comprises a large reception room, a separate fitted kitchen, two good sized double bedrooms, family bathroom, separate w/c and balcony. The apartment offers double glazing throughout. Close to Swiss Cottage (Jubilee Line), South Hampstead (Overground to Euston) and a short walk to Finchley Road (Metropolitan line) and the numerous Buses available from Finchley Road and Swiss Cottage. The 02 centre, cinema complex and Supermarkets are within easy walk.

## Key Features

- Reception Room
- Separate Kitchen
- 2 Double Bedrooms
- Bathroom
- Separate W/C
- Balcony
- Double Glazing
- Close to Transport Links

IMPORTANT NOTICE: All of the information is intended only as a guide to a prospective purchaser and does not constitute any part of an offer or contract. Any measurements or distances referred to herein are approximate only. Any information contained herein (whether in the text, plans or photographs) is given in good faith and cannot be relied upon as being a statement or representation of fact. Should you proceed with the purchase of the property, your solicitor must verify these details. We have not carried out a detailed survey nor tested the services, appliances and specific fittings. In accordance with current legislation we would advise you that the measurements on these particulars are imperial. The formula for conversion to metric is as follows:- 1' (one foot) = 30.4cm (centimetres), 1m (one metre) = 3'29 (feet).