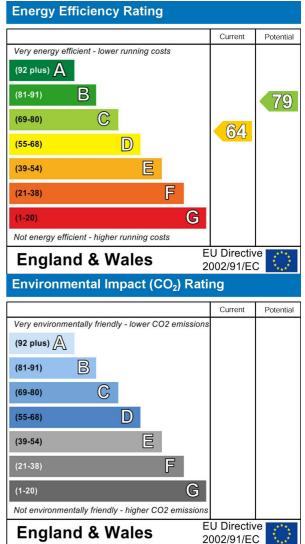

## Property Overview

| Location            | St Johns Wood, NW8                    |
|---------------------|---------------------------------------|
| Price               | Asking Price £575,000                 |
| Bedrooms            | 2                                     |
| Bathrooms           | 1                                     |
| Receptions          | 1                                     |
| Tenure              | Leasehold                             |
| Council             | Westminster                           |
| Tax Band            | С                                     |
| Current Ground Rent | Approx £10 per annum                  |
| Service Charge      | Approx £1,200 per annum               |
| Term                | Leasehold - 125 years from 12/12/1988 |